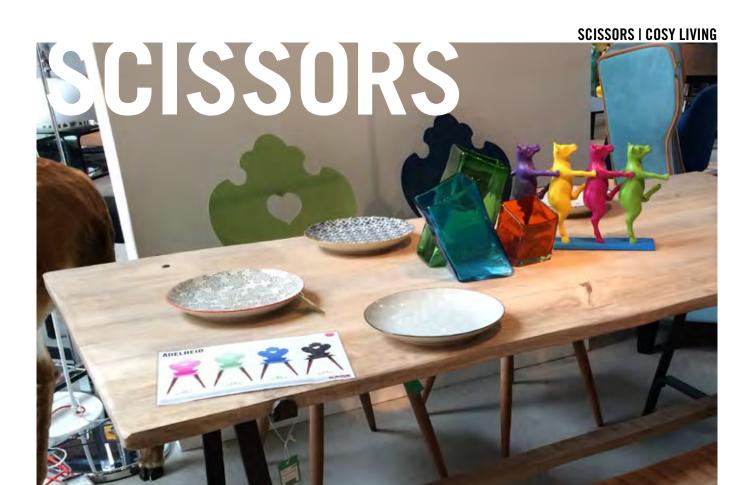

#### SCISSORS (est. in 2014)

This is how the modern farm looks like: how does an fashionable outcast live in his hideaway? Of course: stylish, fashionable, functional and with a twist of nostalgia.

# ARTICLES:

#### **EXEMPLARY ARTICLES:**

#### **COLORRANGE:**