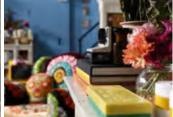

# **CARAMELLA**(est. in 2014)

Pastel Pop colours meet shabby chic. A warm-hearted collection inspired by candy, ice cream and holiday feeling for the young and young-at-heart with bright and soft colours and girlish details. White main colour, details in pink, tourquoise, and green. Background is a light pink colour gradient, ideally decorated with Indian Holi-colours to provide an overall summerly feeling.

#### **EXEMPLARY ARTICLES:**

# **COLORRANGE:**

PANTONE 225

**RAL 4003** 