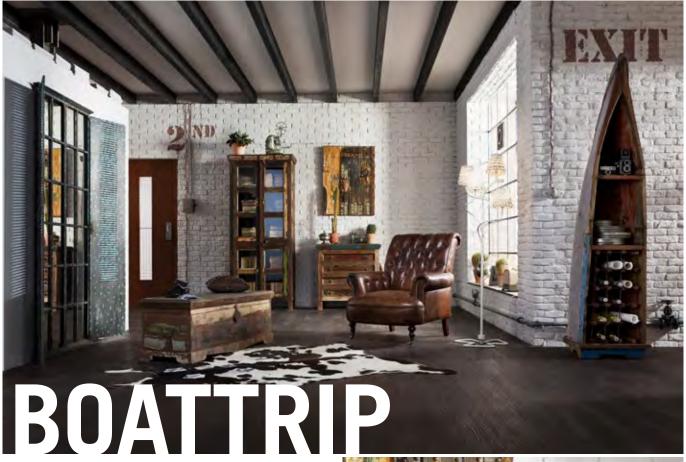

#### **BOATTRIP I COSY LIVING**

# **BOATTRIP** (est. in 2011)

It's all about nature and the effects that time leaves on favourite items: Boats from Bali beaches are remodeled into cupboards, and treasures from far away will find their place in this arragenement, too. the paint faded, the surfaces aged and the colours look like they have spent the summer on the beach.