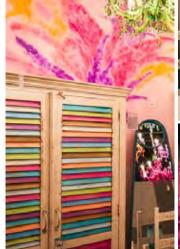

# **CARAMELLA**(est. in 2014)

Pastel Pop colours meet shabby chic. A warm-hearted collection inspired by candy, ice cream and holiday feeling for the young and young-at-heart with bright and soft colours and girlish details. White main colour, details in pink, tourquoise, and green. Background is a light pink colour gradient, ideally decorated with Indian Holi-colours to provide an overall summerly feeling.