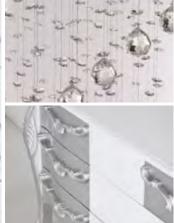

# WHITE DIVA(est. in 2008)

Divine, feminine and seductive. This furnishing world has a clear star appeal and will wake the diva in you! The White Diva collection glows subtly in gleaming white. Multi-facetted mirrors and accessories sparkle with cut glass. Furniture is decorated by rhinestones and glowingly put in the spotlight.

33772

# **COLORRANGE:**

WHITE