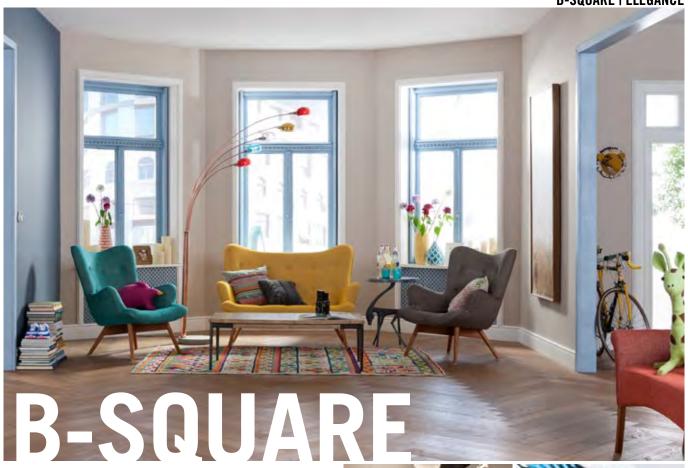

#### **B-SQUARE** (est. in 2014)

Sorriso is the smile on every customers face - a light mix with scandinavian touches. Light wood, 50ies inspired shapes and soft colours create a cozy atmosphere. Fun details and accessories from unusual materials make a modern twist. Sorriso is the trendshow for collectors and nostalgia lovers.

#### **EXEMPLARY ARTICLES:**

35306

#### **COLORRANGE:**

PANTONE 728 C