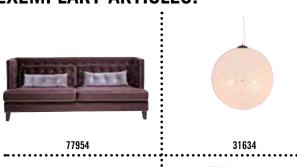

ke they have spent the summer on the beach.

#### **EXEMPLARY ARTICLES:**





76691



# **COLORRANGE:**

PANTONE 7702

RAI 7006





#### **PSYCHO | MODERN LIVING**



# PSYCHO (est. in 2012)

Too much is never enough! The brightest colours, the most psychedelic details, neon everywhere and shapes from the 70ies and the future will impress the eye.

#### **EXEMPLARY ARTICLES:**









34045





# **COLORRANGE:**





#### **SOFT BEATUY | ELEGANCE**



# **SOFT BEAUTY** (est. in 2012)

Lightness and elegance are essential for the soft beauty style. Big mirrors create more space and a lofty atmosphere, glass details complete the luxury look. Keep the walls light and the floor new and shiny, every high-end yacht would wish for this look in the living room.

#### **EXEMPLARY ARTICLES:**









# **COLORRANGE:**

WHITE





# NATURE LINE (est. in 2012)

Nature Line are pieces of furniture that go along with many styles, which does not mean they are not special: every piece is one of a kind, with naturally shaped table tops and organic forms for the chests of drawers. The natural look is bein contrasted with shiny and straight matte steel. Complete the look with rough denim material for carpets or solitary pieces.

#### **EXEMPLARY ARTICLES:**











#### **COLORRANGE:**

PANTONE 7769 RAL 700:



#### **EPOCA I COSY LIVING**



# EPOCA (est. in 2013)

A fine mix of eucalyptus wood and slender steel make an elegant basis for a modern surrounding with mid-century details. Armchairs and loveseats in 50ies shape and colours supplement the cosy atmosphere. Accessories and s