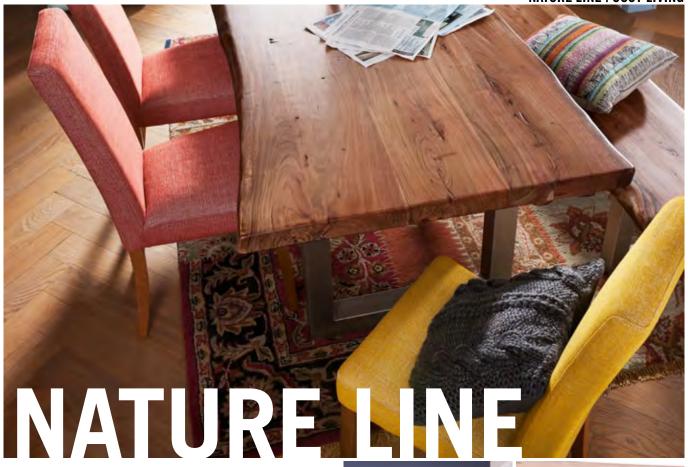

# NATURE LINE (est. in 2012)

Nature Line are pieces of furniture that go along with many styles, which does not mean they are not special: every piece is one of a kind, with naturally shaped table tops and organic forms for the chests of drawers. The natural look is bein contrasted with shiny and straight matte steel. Complete the look with rough denim material for carpets or solitary pieces.