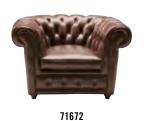

ept raw. Accessories can be all types of animal-shaped articles, the light is low and the atmosphere is cozy.

# **EXEMPLARY ARTICLES:**









# **COLORRANGE:**

PANTONE 2332 R





KARE



# CIGAR LOUNGE (est. in 2011)

Warm, exclusive and imperishable. Natural woods in dark colours and worked by expert craftsmen combine with lovingly tanned leather, partly with styled with buttons, to generate an intimate atmosphere of well-being and the cultivated atmosphere of the British gentlemen's club. Both globetrotters and stay-at-homes of all ages love this timeless style for the countless possible combinations it offers. With the right accessories the magic of Africa, the cosiness of a mountain chalet or the fiery temperament of Cuba can be added to your home.

#### **EXEMPLARY ARTICLES:**





30559











#### **COLORRANGE:**

| PANTONE 2352 | RAL 4008 |
|--------------|----------|
|              |          |
| PANTONE 235  | RAL 4007 |



#### AFRICAN QUEEN I COSY LIVING



# AFRICAN QUEEN (est. in 2006)

Creating a touch of Africa for home - natural materials and colours highlight the Ethno-Style. Animal prints, woods and everything safari merge to an exotic and homelike atmosphere.

#### **EXEMPLARY ARTICLES:**



32927



71793



#### **COLORRANGE:**







**COPPER MINE I COSY LIVING** 



# **COPPER MINE** (est. in 2014)

Furniture in the colour of natural resources combined with lights and accessories in coppery shade. The flair of locomotion and combination of shiny and raw metals as well as fine leather merge to a room with industrial flair.

#### **EXEMPLARY