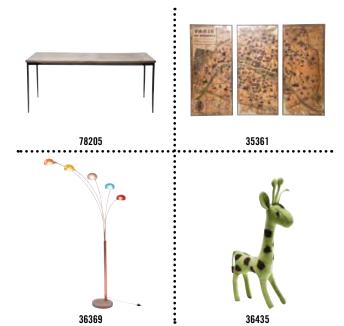

s of furniture that go along with many styles, which does not mean they are not special: every piece is one of a kind, with naturally shaped table tops and organic forms for the chests of drawers. The natural look is bein contrasted with shiny and straight matte steel. Complete the look with rough denim material for carpets or solitary pieces.

#### **EXEMPLARY ARTICLES:**











#### **COLORRANGE:**

PANTONE 7769 RAL 700:



#### **EPOCA I COSY LIVING**



# EPOCA (est. in 2013)

A fine mix of eucalyptus wood and slender steel make an elegant basis for a modern surrounding with mid-century details. Armchairs and loveseats in 50ies shape and colours supplement the cosy atmosphere. Accessories and small furniture made of ceramics, felt and glass fit well.

#### **EXEMPLARY ARTICLES:**









# **COLORRANGE:**

| PANTONE 7769 | RAL 7002 |
|--------------|----------|
|              |          |
| PANTONE 7682 | RAL 5023 |
|              |          |
| PANTONE 7762 | RAL 6003 |



**RODEO I COSY LIVING** 



# RODEO (est. in 2011)

Rodeo is the modern Mountain Loft - a mixture of natural colours of materials. Leather meets cowskin, Wood meets iron. Walls and floor are kept raw. Accessories can be all types of animal-shaped articles, the light is low and the atmosphere is cozy.

# **EXEMPLARY ARTICLES:**









# **COLORRANGE:**

PANTONE 2332 R





KARE



# CIGAR LOUNGE (est. in 2011)

Warm, exclusive and imperishable. Natural woods in dark colours and worked by expert craftsmen combine with lovingly tanned leather, partly with styled with buttons, to generate an intim