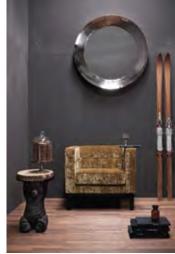

# **COLORRANGE:**

| PANTONE 7769 | RAL 7002 |
|--------------|----------|
|              |          |
| PANTONE 7682 | RAL 5023 |
|              |          |
| PANTONE 7762 | RAL 6003 |

**RODEO I COSY LIVING** 

# RODEO (est. in 2011)

Rodeo is the modern Mountain Loft - a mixture of natural colours of materials. Leather meets cowskin, Wood meets iron. Walls and floor are kept raw. Accessories can be all types of animal-shaped articles, the light is low and the atmosphere is cozy.

# **EXEMPLARY ARTICLES:**

# **COLORRANGE:**

PANTONE 2332 R

KARE