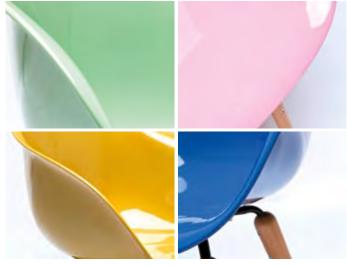

#### PASTEL POP (est. in 2014)

Fun in white and pastel colours. Light pink, yellow and green give a modern twist to classic shapes. Materials are high gloss MDF, plastic, decorated with light wood and chrome.

#### **EXEMPLARY ARTICLES:**

| PANTONE 1 COOL GREY                     |          |
|-----------------------------------------|----------|
|                                         |          |
| PANTONE 653                             | RAL 5007 |
|                                         |          |
| PANTONE 578                             | RAL 6019 |
| PANTONE 1905                            | RAL 3015 |
| 111111111111111111111111111111111111111 | IAL 0010 |
| PANTONE 457                             | RAL 1027 |
|                                         |          |