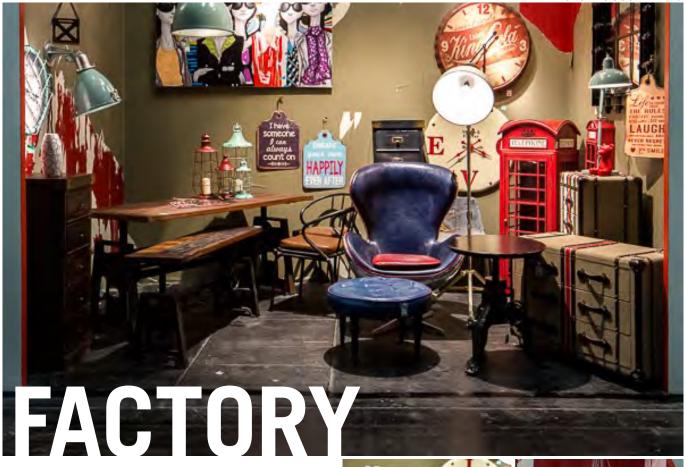

# FACTORY (est. in 2007)

Raw and rough but with an affectation to high quality - the factory trendshow is located where the style is: in brooklyn's lofts and in the Meatpacking District. Bricks and concrete are obligatory for a modern factory, high quality leather a must and metals as well as natural materials complete the look.