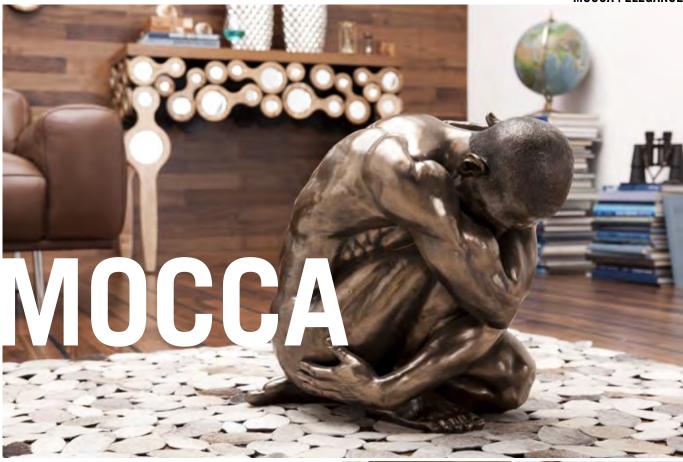

#### **MOCCA | ELEGANCE**

# MOCCA (est. in 2012)

Warm an cosy, high end material and sensual shapes: medium brown look, golden and copper metals, glass and mirrors shape a world of luxurious cosyness. Everything is elegant and smells like luxury. All colours of brown and metal are welcome.