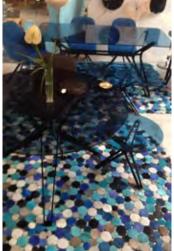

#### **BLUE DESERT | COSY LIVING**

# BLUE DESERT (est. in 2014)

The modern safari style with a furniture base made of oak, iron and leather. A soft denim blue (walls, single furniture items) adds colour to the ambience. Benches and stools with gym impression meet wall decor of wild animals in shape of glass pictures or deco heads in silver colour.