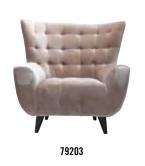

#### DARK CHALET (est. in 2014)

The darker brother of the popular Chalet collection comes in warmer shades but with the same attitude: combining craftmanship, precious materials and elements from the Mocca trendshow make high class surrounding for all those who like to dine and wine in style

#### **EXEMPLARY ARTICLES:**

79169

79187

79170 79167

BLACK