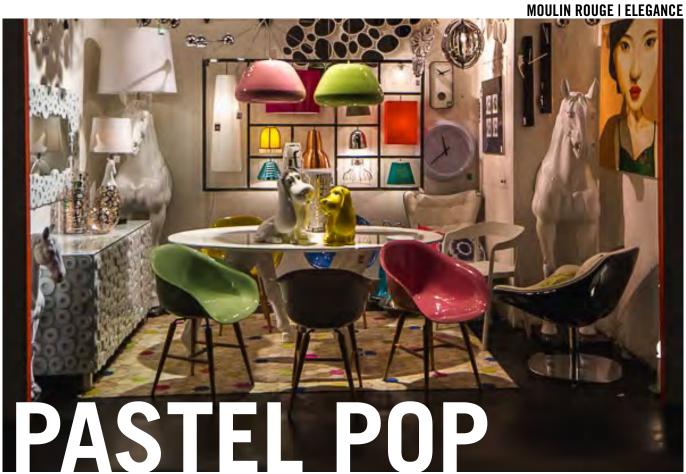

#### PASTEL POP (est. in 2014)

Fun in white and pastel colours. Light pink, yellow and green give a modern twist to classic shapes. Materials are high gloss MDF, plastic, decorated with light wood and chrome.

#### **EXEMPLARY ARTICLES:**

| PANTONE 1 COOL GREY                     |          |
|-----------------------------------------|----------|
|                                         |          |
| PANTONE 653                             | RAL 5007 |
|                                         |          |
| PANTONE 578                             | RAL 6019 |
| PANTONE 1905                            | RAL 3015 |
| 111111111111111111111111111111111111111 | IAL 0010 |
| PANTONE 457                             | RAL 1027 |
|                                         |          |