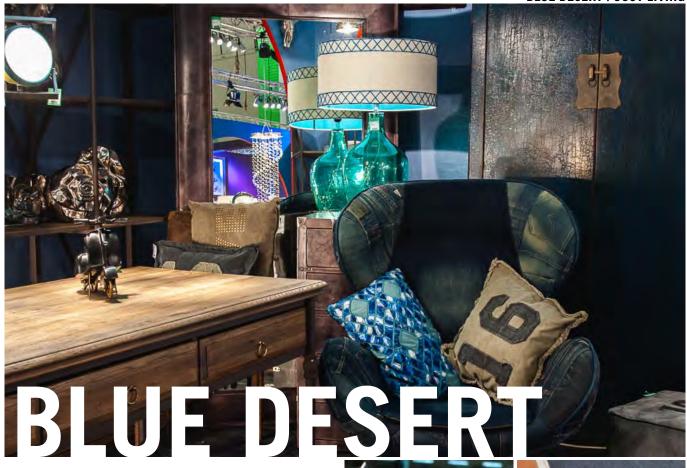

#### **BLUE DESERT | COSY LIVING**

# BLUE DESERT (est. in 2014)

The modern safari style with a furniture base made of oak, iron and leather. A soft denim blue (walls, single furniture items) adds colour to the ambience. Benches and stools with gym impression meet wall decor of wild animals in shape of glass pictures or deco heads in silver colour.