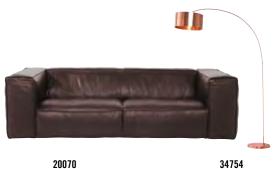

PATCHWORK (est. in 2010)

A playful and girly collection with much love for the details. Flowerly and romantic fabrics, natural materials and the joy of life are included in every item.

#### **EXEMPLARY ARTICLES:**







76906



30677





#### **COLORRANGE:**

| PANTONE 3295 | RAL 6026 |
|--------------|----------|
|              |          |
|              |          |
| PANTONE 7485 | RAL 6019 |
|              |          |



#### **MOCCA | ELEGANCE**



# MOCCA (est. in 2012)

Warm an cosy, high end material and sensual shapes: medium brown look, golden and copper metals, glass and mirrors shape a world of luxurious cosyness. Everything is elegant and smells like luxury. All colours of brown and metal are welcome.

#### **EXEMPLARY ARTICLES:**







# **COLORRANGE:**

PANTONE 449







# SHAMELESS PARADISE (est. in 2013)

The shameless paradise is a sinful hideaway for the hedonistic and open minded. Pure decadence with luscious materials, endless joy and high end parties, everything is possible between oversized chandeliers and silver plated tables. Accessories from every antique superpower and century combined with today's colours and materials are combined to a cocoon for lovers and sinnes.

#### **EXEMPLARY ARTICLES:**





35937



**COLORRANGE:** 















# FACTORY (est. in 2007)

Raw and rough but with an affectation to high quality - the factory trendshow is located where the style is: in brooklyn's lofts and in the Meatpacking District. Bricks and concrete are obligatory for a modern factory, high quality leather a must and metals as well as natural