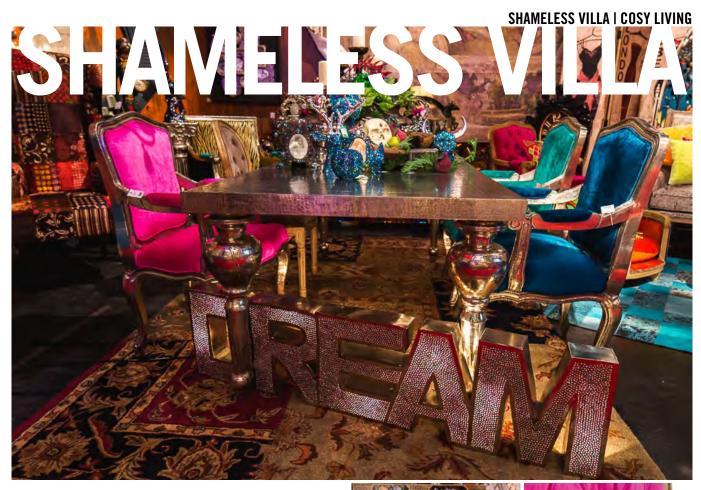

# SHAMELESS VILLA(est. in 2014)

The opulent dream of every lover of castles and anything opulent — but with a twist of vanitas motifs. A luxurious table with velvety chairs meet all forms of skulls and glittery accessories. Single collector's pieces such as an Asian wardrobe or a wooden chandelier blend to a dining situation with baroque forms and antique décor.

#### **EXEMPLARY ARTICLES:**