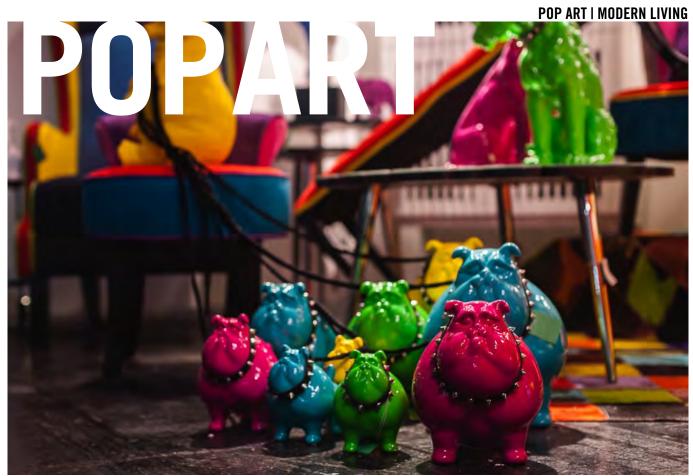

#### POP ART (est. in 2007)

Vibrant colours and playful shapes combine against uniformity: pink and red match well together, yellow and purple join to be an eyecatcher. Accessories come in all colours, money banks in animal shapes and white furniture creates a calm contrast to the poppy collection.