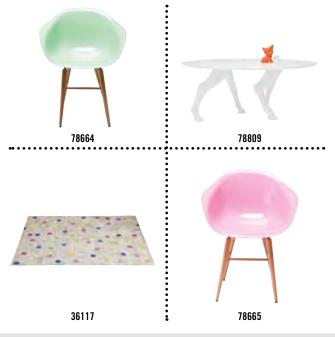

#### PASTEL POP (est. in 2014)

Fun in white and pastel colours. Light pink, yellow and green give a modern twist to classic shapes. Materials are high gloss MDF, plastic, decorated with light wood and chrome.

#### **EXEMPLARY ARTICLES:**

| PANTONE 1 COOL GREY                     |          |
|-----------------------------------------|----------|
|                                         |          |
| PANTONE 653                             | RAL 5007 |
|                                         |          |
| PANTONE 578                             | RAL 6019 |
| PANTONE 1905                            | RAL 3015 |
| 111111111111111111111111111111111111111 | IAL 0010 |
| PANTONE 457                             | RAL 1027 |
|                                         |          |