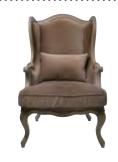

# VILLA(est. in 2009)

Aristocratically muted colours and restrained, almost neo-baroque ornaments create a grandiose, luxurious atmosphere, which radiates lifestyle comfort. The understated elegance of a hunting lodge and the francophile joie de vivre of an orangery are deliberately created associations. Velvet, linen and vintage leather are stretched across solid woods such as an Canadian oak, making them real jewels.

#### **EXEMPLARY ARTICLES:**

78798