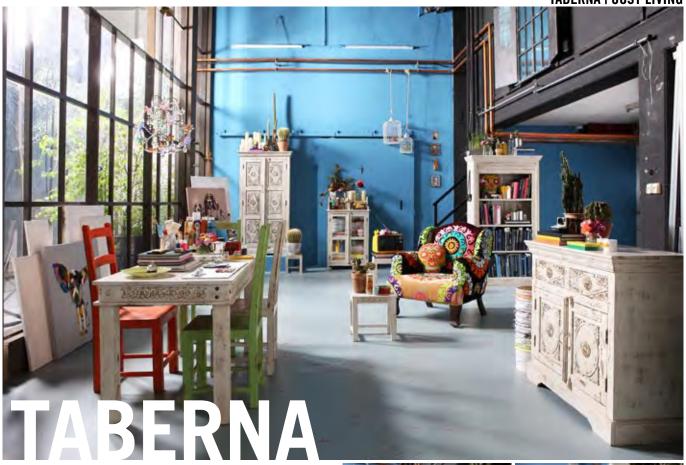

# **TABERNA**(est. in 2009)

This collection represents a rendevous with the poetic side of living. Tables, chests of drawers and cupboards lovingly brought into the present day by our designers come together here. Surfaces painted antique white and light, solid wood are reminiscent of the irresistible charm of English cottages, radically rejuvenated with witty accessories and cheerful patchwork. New Romantic creates a feeling of homely romanticism for the trend-conscious and does without any unnecessary prettifying.

#### **EXEMPLARY ARTICLES:**

78042

76954

76862

# **COLORRANGE:**

PANTONE 2191

RAL 5012