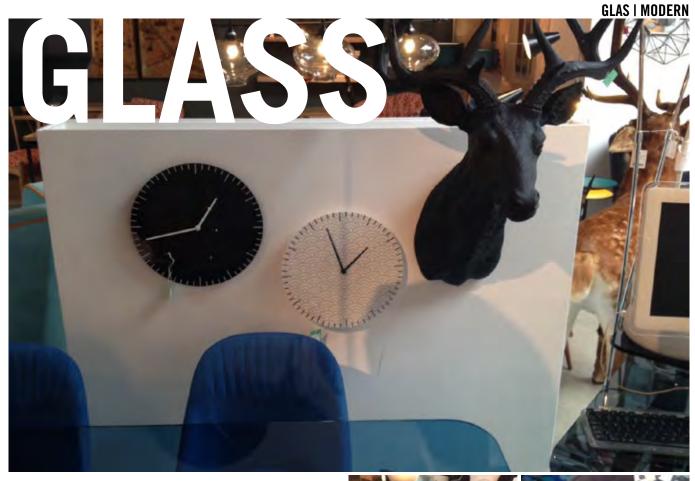

#### **GLAS** (est. in 2014)

The shapes are borrowed from the seventies, lines and forms are clear and with round edges. In a wild and crazy surrounding the key pieces offer an architecturally calmness.

#### **EXEMPLARY ARTICLES:**

36699

### COLORRANGE:

WHITE

BLACK