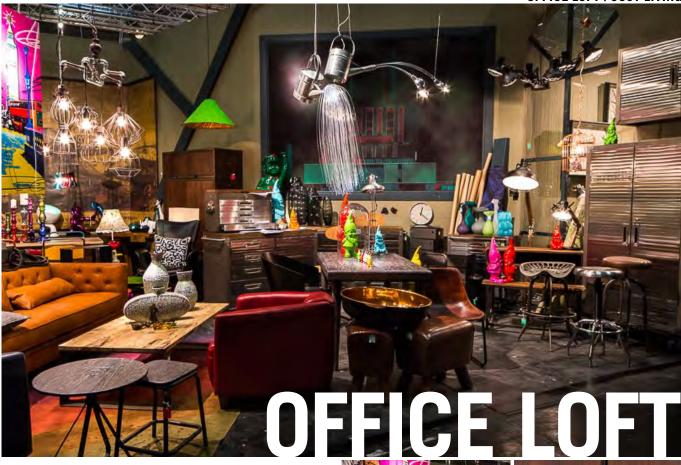

#### **OFFICE LOFT | COSY LIVING**

# OFFICE LOFT (est. in 2014)

The modern kind of an office — a symbiosis of working place and living space. High quality furniture made of pine wood, iron and all kinds of metal. Added school chairs and vintage shapes in all kinds of wooden colours are put together to today's working station. A modern touch is added by lights and accessories in pop colours – do not hesitate to mix a multicolour carpet, a neon green lamp and walldecor in bright pink. We used a picture of the Kare Kraftwerk, too, so can you if you desire.