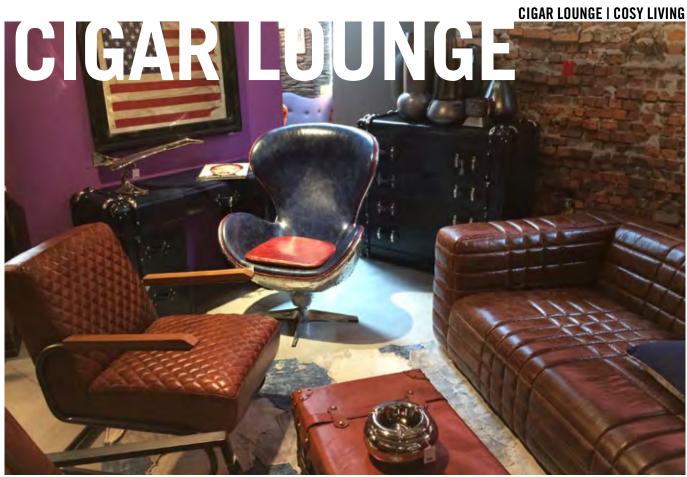

# CIGAR LOUNGE (est. in 2011)

Warm, exclusive and imperishable. Natural woods in dark colours and worked by expert craftsmen combine with lovingly tanned leather, partly with styled with buttons, to generate an intimate atmosphere of well-being and the cultivated atmosphere of the British gentlemen's club. Both globetrotters and stay-at-homes of all ages love this timeless style for the countless possible combinations it offers. With the right accessories the magic of Africa, the cosiness of a mountain chalet or the fiery temperament of Cuba can be added to your home.

#### **EXEMPLARY ARTICLES:**

30559

#### **COLORRANGE:**

| PANTONE 2352 | RAL 4008 |
|--------------|----------|
|              |          |
| PANTONE 235  | RAL 4007 |