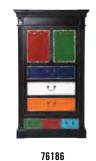

#### WHITE NATURE (est. in 2014)

A cool, natural and adaptable look for all those, who like to combine coolness with loveable details. Furry standalones meeting turquoise accessories meeting romantic mirrors meeting wooden pieces of furniture - this classic trendshow steadily allows you to discover something new.

#### **EXEMPLARY ARTICLES:**

79163

79017