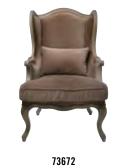

# VILLA(est. in 2009)

Aristocratically muted colours and restrained, almost neo-baroque ornaments create a grandiose, luxurious atmosphere, which radiates lifestyle comfort. The understated elegance of a hunting lodge and the francophile joie de vivre of an orangery are deliberately created associations. Velvet, linen and vintage leather are stretched across solid woods such as an Canadian oak, making them real jewels.

#### **EXEMPLARY ARTICLES:**

78798