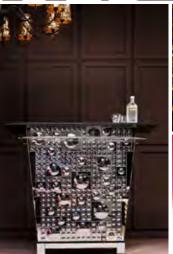

# ROCKSTAR (est. in 2006)

Striking, dramatic and rock and roll. Sinful indulgence, baroque decoration and a touch of Greco-Roman opulence with nuances in silver, dark violet and black - from these components this world creates the rockstar factor for your home. Glamorous lighting, delicate beds and the legendary bar are the soloists who meet in an atmosphere of creative tension. Elegance can definitely be sexy!

#### **COLORRANGE:**

| PANTONE BLACK C |          |
|-----------------|----------|
| PANTONE 513     | RAL 4008 |
| PANTONE 7656    | RAL 4006 |