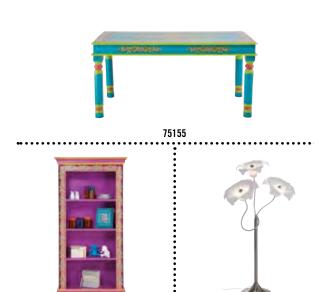

# IBIZA(est. in 2007)

This warm hearted collection brings cheerfulness, holiday sensations and vibrant joie de vivre into your home. Tables, chairs and chests of drawers combine to provide a firework of colours, decorating themselves with pretty borders and imaginative flower patterns. With flair and imagination this collection turns the rooms of the young and the young at heart into an ambience for the hippies of today, And for purists, too, the lbiza collection is well worth a walk on the wild side.

#### **EXEMPLARY ARTICLES:**

75153

69897