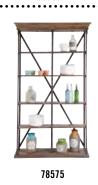

rable style mix consisting of the London loft, creative New York atelier and Parisian café idyll. Old wood and metal are recycled and reborn as the materials for unique trend furniture. Industrial Loft casually combines colourful furnishing accessories with retro furniture against a background of soft shades of anthracite.

#### **EXEMPLARY ARTICLES:**













#### **COLORRANGE:**

PANTONE 418 RAL 7012



#### **BLUE DESERT | COSY LIVING**



# BLUE DESERT (est. in 2014)

The modern safari style with a furniture base made of oak, iron and leather. A soft denim blue (walls, single furniture items) adds colour to the ambience. Benches and stools with gym impression meet wall decor of wild animals in shape of glass pictures or deco heads in silver colour.

# **EXEMPLARY ARTICLES:**













| RAL 7040 |
|----------|
|          |
| RAL 5014 |
|          |
| RAL 2000 |
|          |





# **TABERNA**(est. in 2009)

This collection represents a rendevous with the poetic side of living. Tables, chests of drawers and cupboards lovingly brought into the present day by our designers come together here. Surfaces painted antique white and light, solid wood are reminiscent of the irresistible charm of English cottages, radically rejuvenated with witty accessories and cheerful patchwork. New Romantic creates a feeling of homely romanticism for the trend-conscious and does without any unnecessary prettifying.

#### **EXEMPLARY ARTICLES:**



78042





76954



76862







# **COLORRANGE:**

PANTONE 2191

RAL 5012





# **CARAMELLA**(est. in 2014)

Pastel Pop colours meet shabb