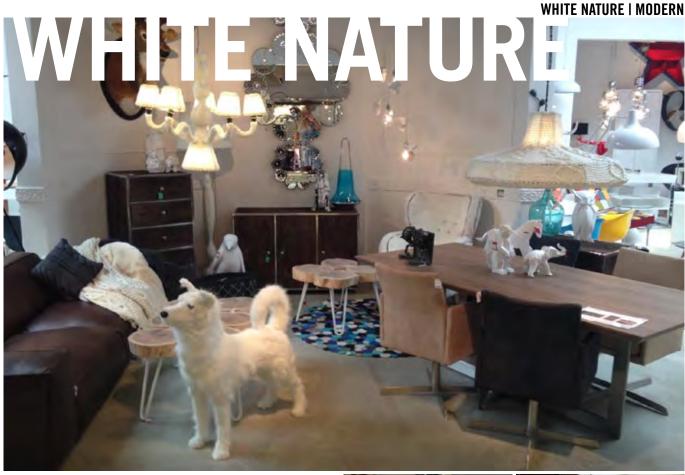

#### WHITE NATURE (est. in 2014)

A cool, natural and adaptable look for all those, who like to combine coolness with loveable details. Furry standalones meeting turquoise accessories meeting romantic mirrors meeting wooden pieces of furniture - this classic trendshow steadily allows you to discover something new.