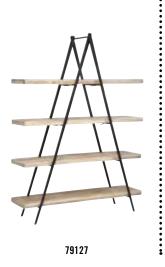

#### WHITE NATURE (est. in 2014)

A cool, natural and adaptable look for all those, who like to combine coolness with loveable details. Furry standalones meeting turquoise accessories meeting romantic mirrors meeting wooden pieces of furniture - this classic trendshow steadily allows you to discover something new.

#### **EXEMPLARY ARTICLES:**

79163

79017

#### **COLORRANGE:**

WHITE

36701

79015