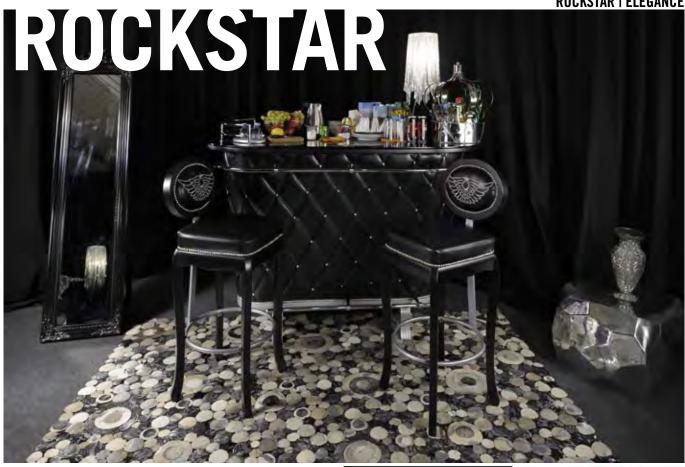

# ROCKSTAR (est. in 2006)

Striking, dramatic and rock and roll. Sinful indulgence, baroque decoration and a touch of Greco-Roman opulence with nuances in silver, dark violet and black - from these components this world creates the rockstar factor for your home. Glamorous lighting, delicate beds and the legendary bar are the soloists who meet in an atmosphere of creative tension. Elegance can definitely be sexy!

#### **EXEMPLARY ARTICLES:**

#### **COLORRANGE:**

| PANTONE BLACK C |          |
|-----------------|----------|
| PANTONE 513     | RAL 4008 |
| PANTONE 7656    | RAL 4006 |