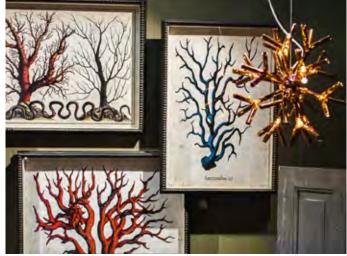

#### **VILLA I COSY LIVING**

# VILLA(est. in 2009)

Aristocratically muted colours and restrained, almost neo-baroque ornaments create a grandiose, luxurious atmosphere, which radiates lifestyle comfort. The understated elegance of a hunting lodge and the francophile joie de vivre of an orangery are deliberately created associations. Velvet, linen and vintage leather are stretched across solid woods such as an Canadian oak, making them real jewels.