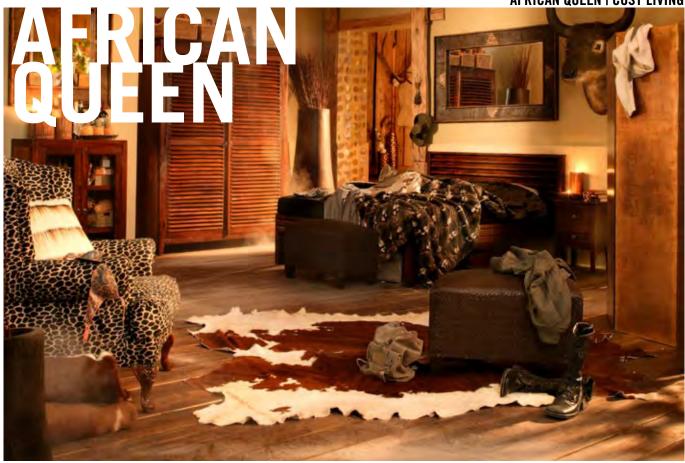

#### AFRICAN QUEEN I COSY LIVING

# AFRICAN QUEEN (est. in 2006)

Creating a touch of Africa for home - natural materials and colours highlight the Ethno-Style. Animal prints, woods and everything safari merge to an exotic and homelike atmosphere.