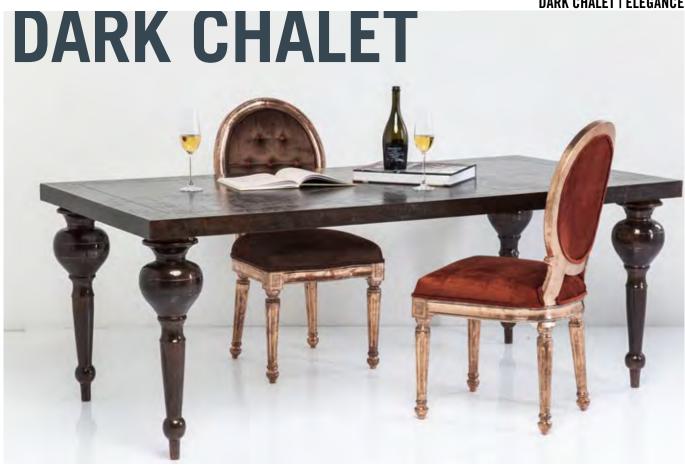

#### DARK CHALET (est. in 2014)

The darker brother of the popular Chalet collection comes in warmer shades but with the same attitude: combining craftmanship, precious materials and elements from the Mocca trendshow make high class surrounding for all those who like to dine and wine in style

#### **EXEMPLARY ARTICLES:**

79169

79187

79170 79167

BLACK