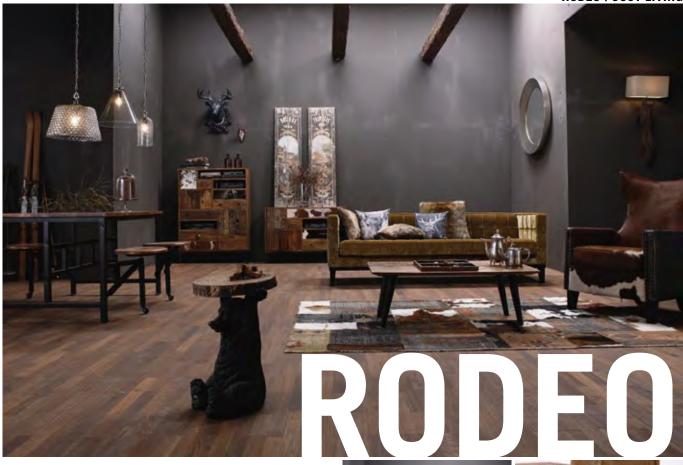

# **COLORRANGE:**

| PANTONE 7769 | RAL 7002 |
|--------------|----------|
|              |          |
| PANTONE 7682 | RAL 5023 |
|              |          |
| PANTONE 7762 | RAL 6003 |

**RODEO I COSY LIVING** 

# RODEO (est. in 2011)

Rodeo is the modern Mountain Loft - a mixture of natural colours of materials. Leather meets cowskin, Wood meets iron. Walls and floor are kept raw. Accessories can be all types of animal-shaped articles, the light is low and the atmosphere is cozy.

# **EXEMPLARY ARTICLES:**

# **COLORRANGE:**

PANTONE 2332 R

KARE