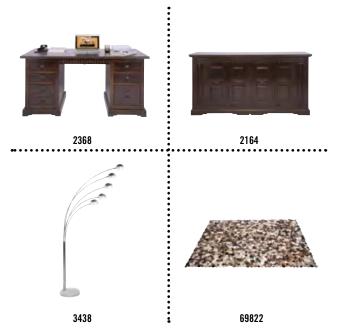

#### CABANA (est. in 2005)

What looks as if it has been ravished by time over many years is the result of our elaborate antique finish, giving your precious furniture its final touch and providing this exclusive product of the cabinet maker's art with its individual character. Hand-crafted, deliberately created traces of use and artistically highlighted, bemishes give real Cabana furniture the unmistakable and individual charm of Carribean colonial-style furniture. This special lived-in look, which would normally take you years of daily use, is right here.

#### **EXEMPLARY ARTICLES:**

| PANTONE 7733 | RAL 6002 |
|--------------|----------|
| PANTONE 228  | RAL 4004 |