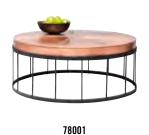

# **COPPER MINE** (est. in 2014)

Furniture in the colour of natural resources combined with lights and accessories in coppery shade. The flair of locomotion and combination of shiny and raw metals as well as fine leather merge to a room with industrial flair.

#### **EXEMPLARY ARTICLES:**

PANTONE 7769

RAL 7002

34414

FUSION (est. in 2007)