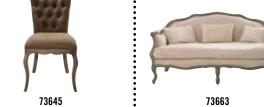

# **TABERNA**(est. in 2009)

This collection represents a rendevous with the poetic side of living. Tables, chests of drawers and cupboards lovingly brought into the present day by our designers come together here. Surfaces painted antique white and light, solid wood are reminiscent of the irresistible charm of English cottages, radically rejuvenated with witty accessories and cheerful patchwork. New Romantic creates a feeling of homely romanticism for the trend-conscious and does without any unnecessary prettifying.

#### **EXEMPLARY ARTICLES:**

78042

76954

76862