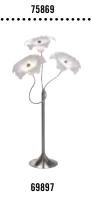

# IBIZA(est. in 2007)

This warm hearted collection brings cheerfulness, holiday sensations and vibrant joie de vivre into your home. Tables, chairs and chests of drawers combine to provide a firework of colours, decorating themselves with pretty borders and imaginative flower patterns. With flair and imagination this collection turns the rooms of the young and the young at heart into an ambience for the hippies of today, And for purists, too, the lbiza collection is well worth a walk on the wild side.

#### **EXEMPLARY ARTICLES:**

75153

69897

#### **COLORRANGE:**

| PANTONE 2191 | RAL 5012 |
|--------------|----------|
| PANTONE 226  | RAL 4010 |