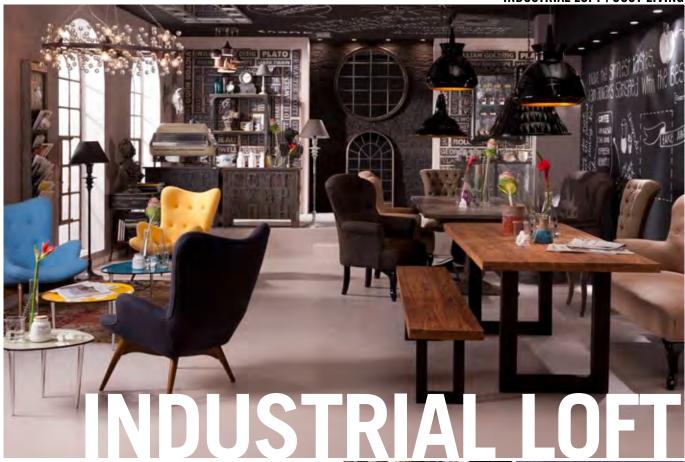

#### INDUSTRIAL LOFT I COSY LIVING

# INDUSTRIAL LOFT (est. in 2013)

A mirror for our times in which the formal treasury of industrial architecture merges with the new spirit of the times. This collection for the young at heart of all ages creates an incomparable style mix consisting of the London loft, creative New York atelier and Parisian café idyll. Old wood and metal are recycled and reborn as the materials for unique trend furniture. Industrial Loft casually combines colourful furnishing accessories with retro furniture against a background of soft shades of anthracite.