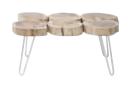

#### WHITE NATURE (est. in 2014)

A cool, natural and adaptable look for all those, who like to combine coolness with loveable details. Furry standalones meeting turquoise accessories meeting romantic mirrors meeting wooden pieces of furniture - this classic trendshow steadily allows you to discover something new.

#### **EXEMPLARY ARTICLES:**

79163

79017