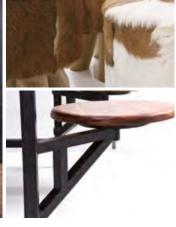

# RODEO (est. in 2011)

Rodeo is the modern Mountain Loft - a mixture of natural colours of materials. Leather meets cowskin, Wood meets iron. Walls and floor are kept raw. Accessories can be all types of animal-shaped articles, the light is low and the atmosphere is cozy.

# **EXEMPLARY ARTICLES:**

# **COLORRANGE:**

PANTONE 2332 R

KARE