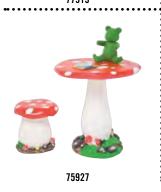

#### WONDERLAND (est. in 2008)

Everything is possible in Wonderland - the craziest shapes, the funkiest colours and odd-sized mushrooms which serve as tables and stools. Wonderland can be anywhere and the inhabitants like flowery details and crazy shapes.

#### **EXEMPLARY ARTICLES:**

#### **COLORRANGE:**

PANTONE XX