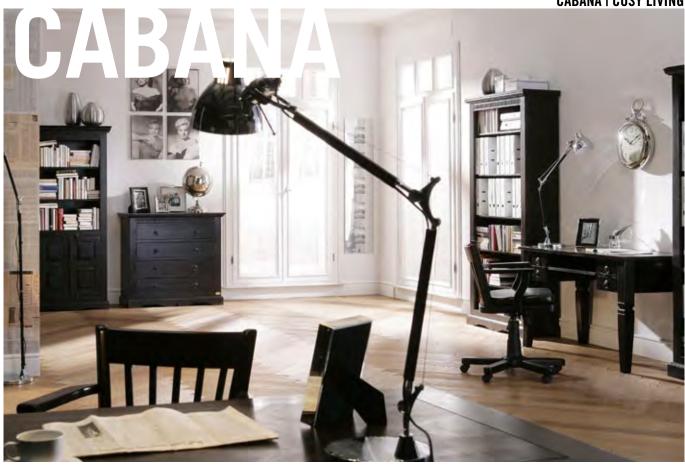

#### CABANA (est. in 2005)

What looks as if it has been ravished by time over many years is the result of our elaborate antique finish, giving your precious furniture its final touch and providing this exclusive product of the cabinet maker's art with its individual character. Hand-crafted, deliberately created traces of use and artistically highlighted, bemishes give real Cabana furniture the unmistakable and individual charm of Carribean colonial-style furniture. This special lived-in look, which would normally take you years of daily use, is right here.