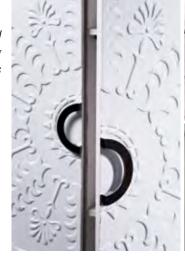

# WHITE CLUB (est. in 2006)

Retro, highly modern and therefore very much in fashion. Out idols are the architects Oscar Niemayer and Zaha Hadid. This grandiose collection appeals to trend setters with a flair for good design. The furniture series in this trendshow are clearly dedicated to flowing and organic forms and to the colour white. We Skilfully stage them with a touch of futurism, polished to a high gloss. The tables and shelves in the Retro Design trendshow definitely have the potential to become design classics. Absolutely furnishing crazy and outstandingly individualist."

#### **EXEMPLARY ARTICLES:**

35738

75193

**COLORRANGE:** 

WHITE