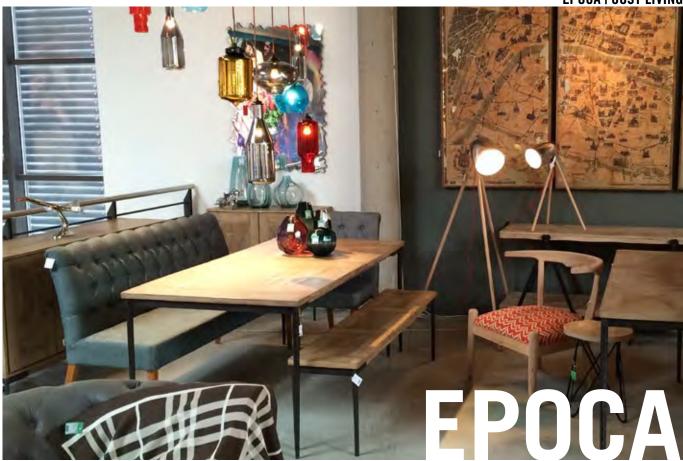

#### **EPOCA I COSY LIVING**

# EPOCA (est. in 2013)

A fine mix of eucalyptus wood and slender steel make an elegant basis for a modern surrounding with mid-century details. Armchairs and loveseats in 50ies shape and colours supplement the cosy atmosphere. Accessories and small furniture made of ceramics, felt and glass fit well.