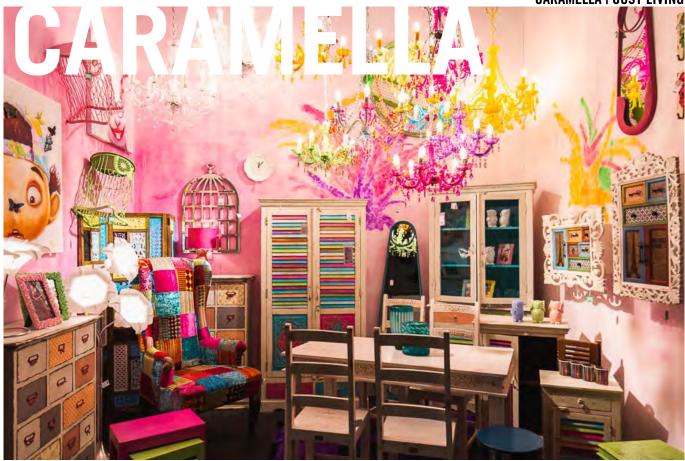

# **CARAMELLA**(est. in 2014)

Pastel Pop colours meet shabby chic. A warm-hearted collection inspired by candy, ice cream and holiday feeling for the young and young-at-heart with bright and soft colours and girlish details. White main colour, details in pink, tourquoise, and green. Background is a light pink colour gradient, ideally decorated with Indian Holi-colours to provide an overall summerly feeling.

#### **EXEMPLARY ARTICLES:**

# **COLORRANGE:**

PANTONE 225

**RAL 4003** 