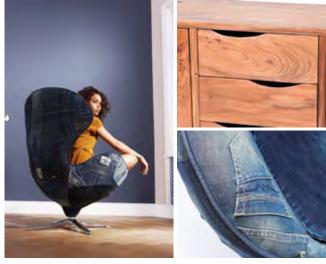

# NATURE LINE (est. in 2012)

Nature Line are pieces of furniture that go along with many styles, which does not mean they are not special: every piece is one of a kind, with naturally shaped table tops and organic forms for the chests of drawers. The natural look is bein contrasted with shiny and straight matte steel. Complete the look with rough denim material for carpets or solitary pieces.