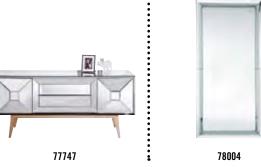

they have spent the summer on the beach.

#### **EXEMPLARY ARTICLES:**





76691



# **COLORRANGE:**

PANTONE 7702

RAI 7006





#### **PSYCHO | MODERN LIVING**



# PSYCHO (est. in 2012)

Too much is never enough! The brightest colours, the most psychedelic details, neon everywhere and shapes from the 70ies and the future will impress the eye.

#### **EXEMPLARY ARTICLES:**









34045





# **COLORRANGE:**





#### **SOFT BEATUY | ELEGANCE**



# **SOFT BEAUTY** (est. in 2012)

Lightness and elegance are essential for the soft beauty style. Big mirrors create more space and a lofty atmosphere, glass details complete the luxury look. Keep the walls light and the floor new and shiny, every high-end yacht would wish for this look in the living room.

#### **EXEMPLARY ARTICLES:**









# **COLORRANGE:**

WHITE





# NATURE LINE (est. in 2012)

Nature Line are pieces of furniture that go along with many styles, which does not mean they are not special: every piece is one of a kind, with naturally shaped table tops and organic forms for the chests of drawers. The natural look is bein contrasted with shiny and straight matte steel. Complete the look with rough denim material for carpets or solitary pieces.

#### **EXEMPLARY ARTICLES:**











#### **COLORRANGE:**

PANTONE 7769 RAL 700:



#### **EPOCA I COSY LIVING**



# EPOCA (est. in 2013)

A fine mix of eucalyptus wood and slender steel make an elegant basis for a modern surrounding with mid-century details. Armchairs and loveseats in 50ies shape and colours supplement the cosy atmosphere. Accessories and sma