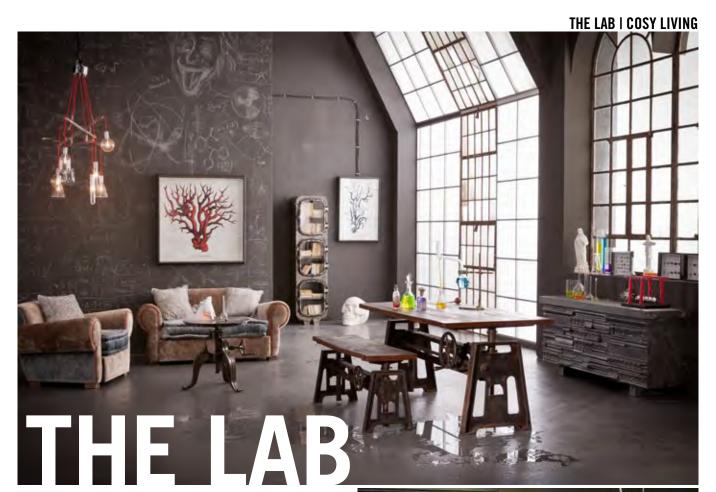

# THE LAB (est. in 2014)

A cosy series with lovingly created details such as the collection of natural sciences. The laboratory of a natural scientist with souvenirs of all decades and species. Subdued colours and material mix from velvet to glass and iron are significant for the furniture, the accessories are souvenirs of all decades as well as beautiful devices of chemistry, biology and physics.