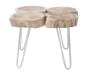

#### WHITE NATURE (est. in 2014)

A cool, natural and adaptable look for all those, who like to combine coolness with loveable details. Furry standalones meeting turquoise accessories meeting romantic mirrors meeting wooden pieces of furniture - this classic trendshow steadily allows you to discover something new.

#### **EXEMPLARY ARTICLES:**

79163

79017