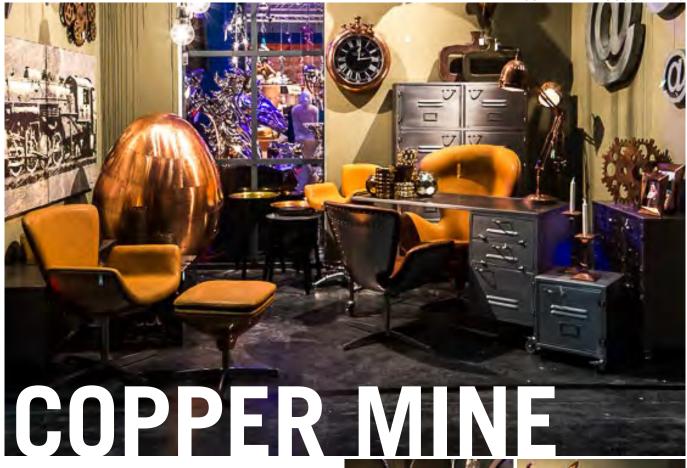

#### **COLORRANGE:**

**COPPER MINE I COSY LIVING** 

# **COPPER MINE** (est. in 2014)

Furniture in the colour of natural resources combined with lights and accessories in coppery shade. The flair of locomotion and combination of shiny and raw metals as well as fine leather merge to a room with industrial flair.

#### **EXEMPLARY ARTICLES:**

PANTONE 7769

RAL 7002

34414

FUSION (est. in 2007)