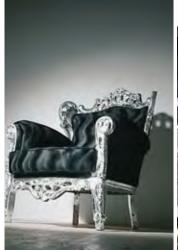

# ROCKSTAR (est. in 2006)

Striking, dramatic and rock and roll. Sinful indulgence, baroque decoration and a touch of Greco-Roman opulence with nuances in silver, dark violet and black - from these components this world creates the rockstar factor for your home. Glamorous lighting, delicate beds and the legendary bar are the soloists who meet in an atmosphere of creative tension. Elegance can definitely be sexy!

#### **COLORRANGE:**

| PANTONE BLACK C |          |
|-----------------|----------|
| PANTONE 513     | RAL 4008 |
| PANTONE 7656    | RAL 4006 |