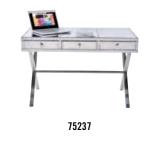

# OFFICE LOFT (est. in 2014)

The modern kind of an office — a symbiosis of working place and living space. High quality furniture made of pine wood, iron and all kinds of metal. Added school chairs and vintage shapes in all kinds of wooden colours are put together to today's working station. A modern touch is added by lights and accessories in pop colours – do not hesitate to mix a multicolour carpet, a neon green lamp and walldecor in bright pink. We used a picture of the Kare Kraftwerk, too, so can you if you desire.

#### **EXEMPLARY ARTICLES:**

# **COLORRANGE:**