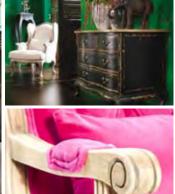

# VILLA(est. in 2009)

Aristocratically muted colours and restrained, almost neo-baroque ornaments create a grandiose, luxurious atmosphere, which radiates lifestyle comfort. The understated elegance of a hunting lodge and the francophile joie de vivre of an orangery are deliberately created associations. Velvet, linen and vintage leather are stretched across solid woods such as an Canadian oak, making them real jewels.

#### **EXEMPLARY ARTICLES:**

78798