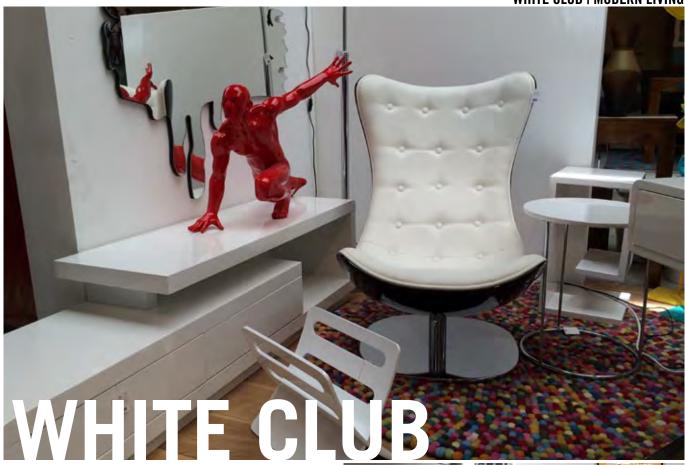

#### WHITE CLUB | MODERN LIVING

# WHITE CLUB (est. in 2006)

Retro, highly modern and therefore very much in fashion. Out idols are the architects Oscar Niemayer and Zaha Hadid. This grandiose collection appeals to trend setters with a flair for good design. The furniture series in this trendshow are clearly dedicated to flowing and organic forms and to the colour white. We Skilfully stage them with a touch of futurism, polished to a high gloss. The tables and shelves in the Retro Design trendshow definitely have the potential to become design classics. Absolutely furnishing crazy and outstandingly individualist."